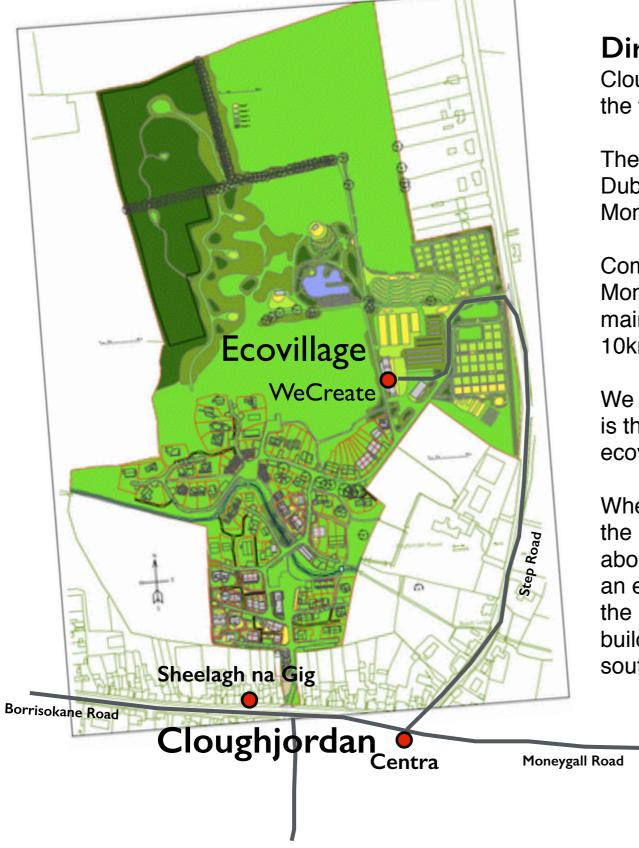

Coming off at junction 23 turn left and go through Moneygall, there is a turn to the right at the end of the main street which is signposted for Cloughjordan. Its 10km from there.

We will be working in the WeCreate Workspace, which is the new grey building at the back entrance to the ecovillage, in Cloughjordan.

When you get into Cloughjordan there is a Centra on the left, turn right here and drive up Step Road for about 500m, there is an entrance on the left which has an ecovillage sign, drive in here, veer left and turn at the red barn and park in the carpark beside the grey building, which is WeCreate. The entrance is at the south end of the building.